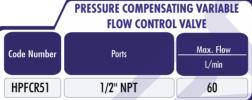

HPFCR51

CONTROLLED FLOW (CF) Code Number

HPFCR51

#### Port size

3/8 = 3/8" NPT (30 L/min)

1/2 = 1/2'' NPT (60 L/min)

3/4 = 3/4 NPT (114 L/min)

6 = 9/16-18 UNF (30 L/min)

8 = 3/4-16 UMF (30 L/min)

10 = 7/8-14 UNF (60 L/min)

12 = 11/16-12 UMF (114 L/min)