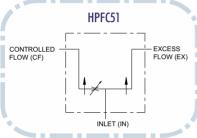

VALVES





Note: Standard pressure setting range is 30-180 bar. (Set to 90 bar.) Please contact us for other options. For 3/4" standard pressure setting range is 50-400 bar. (Set to 180 bar.) Please contact us for other options.





HPFCR51

CONTROLLED FLOW (CF) Code Number

HPFCR51





# **ORDERING CODE**

# HPFC

# Relief valve

 ${\rm Omit} = {\rm No}\ {\rm relief}$ 

R = Adj. ball spring relief

(110 bar)

#### Туре

51 = Standard flow control

#### Port size

3/8 = 3/8" NPT (30 L/min)

1/2 = 1/2'' NPT (60 L/min)

3/4 = 3/4 NPT (114 L/min)

6 = 9/16-18 UNF (30 L/min)

8 = 3/4-16 UMF (30 L/min)

10 = 7/8-14 UNF (60 L/min)

12 = 11/16-12 UMF (114 L/min)

## Flow setting

30 = 0-30 L/min

60 = 0-60 L/min

114 = 0-114 L/min

### Ports

2P = With two ports

Omit = With 3 ports