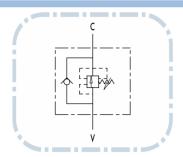

VALVES

Note: Standard pressure setting range is 30-180 bar. (Set to 90 bar.) Please contact us for other options. For 3/4" standard pressure setting range is 50-400 bar. (Set to 180 bar.) Please contact us for other options.