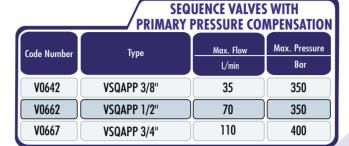

VALVES

Note: Standard pressure setting range is 30-180 bar. (Set to 90 bar.) Please contact us for other options. For 3/4" standard pressure setting range is 50-400 bar. (Set to 180 bar.) Please contact us for other options.